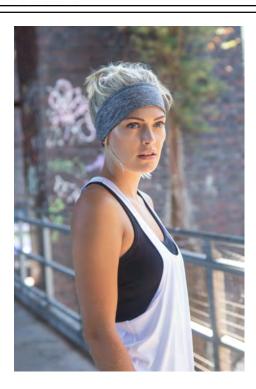

## TL690 RUNNING HEADBAND

TOMBO

| Fabric:      | 100% Polyester                                                                                        |
|--------------|-------------------------------------------------------------------------------------------------------|
|              | French Terry                                                                                          |
| Weight:      | 180gsm                                                                                                |
| Sizes:       | ONE                                                                                                   |
| Carton:      | 200                                                                                                   |
| Description: | <ul> <li>Tapered design for comfort</li> <li>Stretch fabric</li> <li>Dyed to match binding</li> </ul> |

## TL690 RUNNING HEADBAND