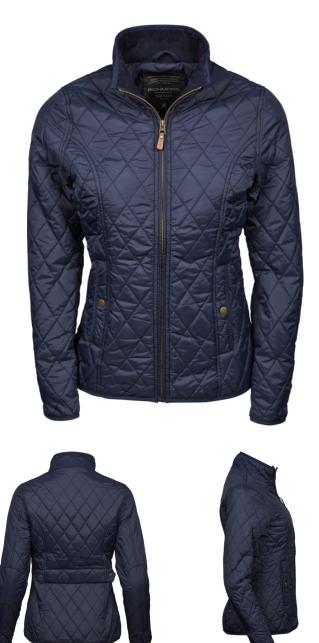

## LADIES RICHMOND **JACKET**

Style 9661

The Richmond jacket is characterized by a supreme, long-lasting quality, a shaped fit and a slightly aristocratic vibe. The diamond quilted pattern with lightweight padding, stylish elbow patches, and the detailed collar gives this jacket a sophisticated and classic look. It's perfect for a day in the countryside or a break in the city.

## **SPECIFICATIONS**

Deep Navy

Hunter Green

Tailored classic fit // Inside pocket // 2 large front pockets // Brass quality metal zippers and buttons // Prepared for decoration

100% 310T nylon with 100% polyester padding