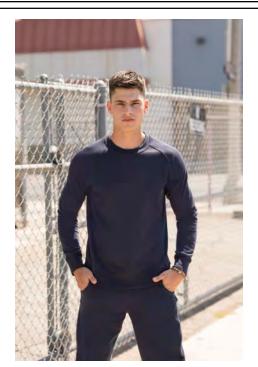

# **SLIM FIT SWEAT**

**Fabric:** 60% Cotton, 40% Polyester

Brushed Back Fleece

Weight: 250gsm
Sizes: 2XS - 2XL

Carton: 24

**Description:** • Unisex slim fit

• Self fabric side panels, with stitched eyelet

detail

• Stretch ribbed crew neck, hem and cuffs

• Raglan sleeves

• Single jersey back-neck tape and locker

patch

• Tonal coverstitch detail

• Coordinates with Men's SF425 and Ladies'

SK425 Slim Fit Joggers