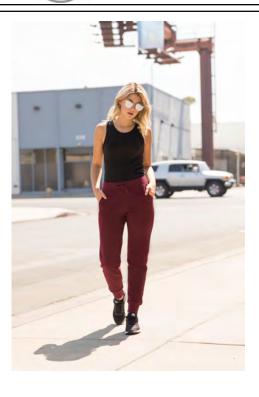

## SK425 SLIM FIT CUFFED JOGGERS

| Fabric:      | 60% Cotton, 40% Polyester                                                                                                                                                                                                                                                                                                                           |  |  |  |
|--------------|-----------------------------------------------------------------------------------------------------------------------------------------------------------------------------------------------------------------------------------------------------------------------------------------------------------------------------------------------------|--|--|--|
|              | Brushed Back Fleece                                                                                                                                                                                                                                                                                                                                 |  |  |  |
| Weight:      | 250gsm                                                                                                                                                                                                                                                                                                                                              |  |  |  |
| Sizes:       | XS - XL                                                                                                                                                                                                                                                                                                                                             |  |  |  |
| Carton:      | 24                                                                                                                                                                                                                                                                                                                                                  |  |  |  |
| Description: | <ul> <li>Ribbed cuff and elasticated waistband with self-coloured flat lace draw cord and stitched eyelets</li> <li>2 x curved side pockets</li> <li>Matches Men's SF425 and Kids' SM425</li> <li>Coordinates with SF525 Unisex Slim Fit Sweat and SF526 Unisex Slim Fit Zip-Through Hoody</li> <li>Tear-out label, for easy re-branding</li> </ul> |  |  |  |

## SK425 SLIM FIT CUFFED JOGGERS