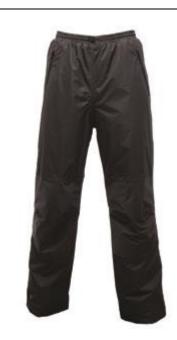

# Product Specifications Sheet TRA368

WETHERBY INSULATED OVERTROUSERS

### **Fabric Information**

- Waterproof and breathable Isotex 5000
- coated polyester fabric
- Thermo-Guard insulation
- Windproof fabric
- Taped seams

#### **Special Features**

- Elasticated and drawcord waist
- Adjusters at ankle
- Protective overlays to knees and seat area
- Zip gusset at hem

•

#### MEN'S

Sizes S-XXL (EU 48-60) Available in Regular 31" leg length

## Colours

- 1. Black 800
- 2. Navy 540

Country of Origin- CHINA

Commodity Code- 62104000

| COLOUR       | PANTONE    |
|--------------|------------|
| 1. Black 800 | 19-4008TCX |
| 1. Navy 540  | 19-3923TCX |