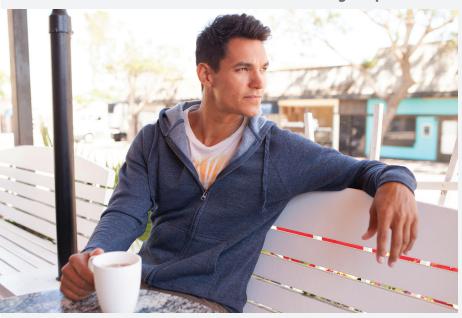

## **Unisex Midweight Special Blend Raglan Zip Hood**

One touch and you will be hooked on Special Blend fleece! Unmatched in softness, our Unisex Midweight Special Blend Zip Hood has a slim fit in a beautiful selection of available colors. We use premium ring-spun cotton to achieve a smooth and stable fabric surface for printing. Completed with our quality construction, raglan sleeves, sewn eyelets, #5 antique nickel kissing zipper, self fabric side panel inserts, and 1x1 ribbing at cuffs and waistband in a slim unisex fit.