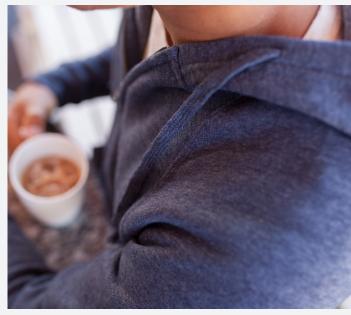

## **Unisex Midweight Special Blend Raglan Zip Hood**

One touch and you will be hooked on Special Blend fleece! Unmatched in softness, our Unisex Midweight Special Blend Zip Hood has a slim fit in a beautiful selection of available colors. We use premium ring-spun cotton to achieve a smooth and stable fabric surface for printing. Completed with our quality construction, raglan sleeves, sewn eyelets, #5 antique nickel kissing zipper, self fabric side panel inserts, and 1x1 ribbing at cuffs and waistband in a slim unisex fit.

Sizes: XS-3XL

- 8oz (270 gm) 52% cotton/48% polyester on blend fleece ring spun cotton
- 32 singles cotton/polyester blend face yarn
- · Raglan sleeves
- Unlined hood
- · Reverse coverstitch sewing
- Twill neck tape

- Tear away neck label
- 1x1 ribbing at cuffs and waistband
- Sewn eyelets
- Self fabric side panel inserts
- YKK antique nickel kissing zipper
- · Slim unisex fit

Black, Carbon Heather, Nickel Heather, Midnight Heather, Crimson Heather, Moss Heather, Classic Navy, Maroon, Pacific Heather, Pomegranate Heather, Sea Green Heather, Stone Heather, Nickel Heather/Black, Nickel Heather/Forest Camo