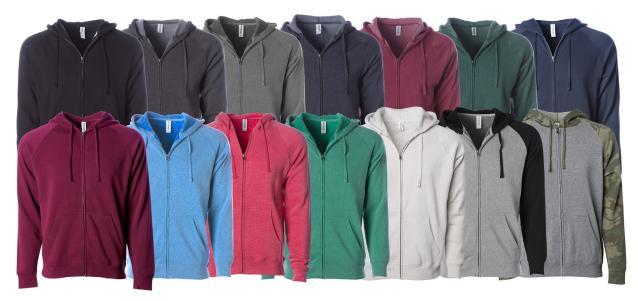

- Tear away neck label
- 1x1 ribbing at cuffs and waistband
- Sewn eyelets
- Self fabric side panel inserts
- YKK antique nickel kissing zipper
- · Slim unisex fit

Black, Carbon Heather, Nickel Heather, Midnight Heather, Crimson Heather, Moss Heather, Classic Navy, Maroon, Pacific Heather, Pomegranate Heather, Sea Green Heather, Stone Heather, Nickel Heather/Black, Nickel Heather/Forest Camo