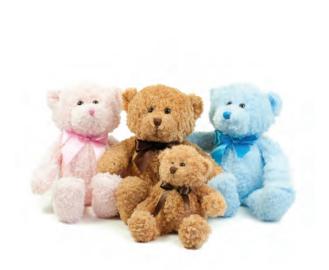

## **MUMBLES BRUMBLE BEAR**

**Fabric:** 100% Polyester Plush

Plush Fur

Weight:

**Sizes:** S - M **Carton:** 48

**Description:** • Plush bear with matching ribbon

- Complies with EN71 regulations
- Suitable for all ages
- Bean filled bottom and feet
- Bean filled bottom and feet

# MM003 MUMBLES BRUMBLE BEAR

#### **Pantone Guide:**

BABY BLUE

| 651C | 691C | 7508C |
|------|------|-------|

LIGHT BROWN

BABY PINK