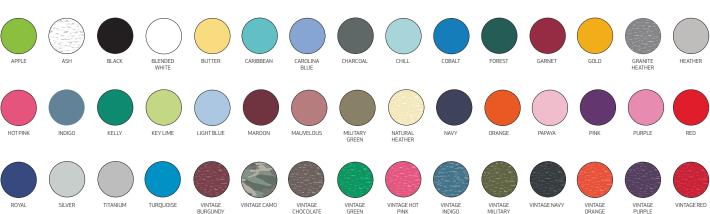

## **GARMENT DETAILS:**

Ribbed collar Taped shoulder-to-shoulder Double needle hem sleeves and bottom Side seam construction EasyTear™ label CPSIA compliant tracking label in side seam

#### **BOX DETAILS:**

XS - XL Sizes: Box Size: 15X13X13½ Qty Per Box: 6 Dozen

#### **CARE INSTRUCTIONS:**

Machine wash cold. Only non-chlorine bleach. Tumble dry low. Do not iron on decoration. Do not dry clean. Not intended for sleepwear.

# FINISHED MEASUREMENTS (INCHES):

| Size:          | XS    | S     | M   | L  | XL   | TOL +/- |
|----------------|-------|-------|-----|----|------|---------|
| Body Length:   | 19    | 21 ½  | 23  | 25 | 26 ½ | 1       |
| Body Width:    | 13    | 15    | 17  | 18 | 19   | 1/2     |
| Sleeve Length: | 5 1/4 | 6 1/4 | 6 ½ | 7  | 7 ½  | 1/2     |

## **SWATCHES:**