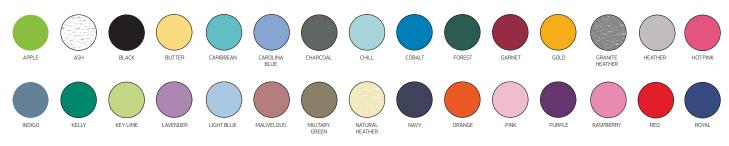

nt tracking label in side seam

### **BOX DETAILS:**

 Sizes:
 6M - 24M

 Box Size:
 12X10X12

 Qty Per Box:
 3 Dozen

## **CARE INSTRUCTIONS:**

Machine wash cold. Only non-chlorine bleach. Tumble dry low. Do not iron on decoration. Do not dry clean. Not intended for sleepwear.

### **FINISHED MEASUREMENTS (INCHES):**

| Size:          | 6M                | 12M  | 18M    | 24M               | TOL +/- |
|----------------|-------------------|------|--------|-------------------|---------|
| Body Length:   | 12 ½              | 13 ½ | 14 1⁄2 | 15 ½              | 1       |
| Body Width:    | 10                | 11   | 12     | 13                | 1/2     |
| Sleeve Length: | 3 <sup>3</sup> ⁄4 | 4    | 4 1⁄4  | 4 <sup>3</sup> ⁄4 | 1/2     |

#### SWATCHES:

TUROUOISE

WHITE

TITANIUM

YELLOW