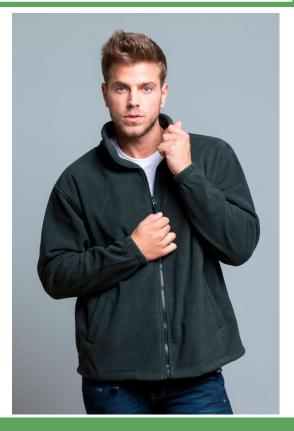

## FLRA300

Polar fleece for men with full zip, side pockets, elastic cuffs and drawstring with stoppers, 100% polyester. Micropolar antipilin finish to prevent the appearance of "pills". Ideal for outdoor work, mountain or outdoor activities because it provides good protection against the cold. Available in 16 colors from size XS to 3XL.

Details:

- Full zip.
- · Hand pockets.
- Pill-resistant.
- Hem with adjustable draw cord and stopper.
- Elastic cuffs.
- 300 g/m<sup>2</sup> approx.
- 100% Polyester

100% Polyester. Weight: 300 g/m<sup>2</sup> approx. (Pg. 83 catalog)