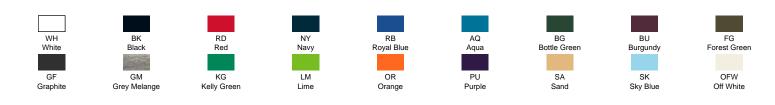

ain or outdoor activities because it provides good protection against the cold. Available in 16 colors from size XS to 3XL.

Details:

- Full zip.
- · Hand pockets.
- Pill-resistant.
- Hem with adjustable draw cord and stopper.
- Elastic cuffs.
- 300 g/m<sup>2</sup> approx.
- 100% Polyester

100% Polyester. Weight: 300 g/m<sup>2</sup> approx. (Pg. 83 catalog)





| EU     | XS    | S     | М     | L     | XL    | XXL   | 3XL     |
|--------|-------|-------|-------|-------|-------|-------|---------|
| Width  | 56 cm | 58 cm | 60 cm | 62 cm | 64 cm | 66 cm | 68,5 cm |
|        | 22"   | 22.8" | 23.6" | 24.4" | 25.2" | 26"   | 26.8"   |
| Length | 64 cm | 66 cm | 68 cm | 70 cm | 73 cm | 75 cm | 80 cm   |
|        | 25.2" | 26"   | 26.8" | 27.6" | 28.7" | 29.5" | 31.5"   |

## COLOURS

SIZE









GA-2018/0126

ER-0260/2018