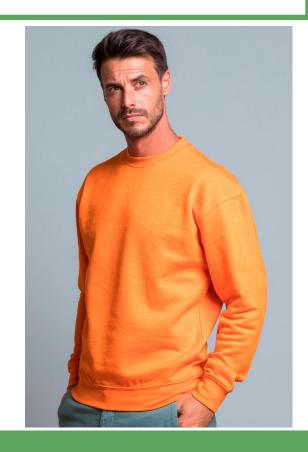

## **SWRA290**

Unisex classic sweatshirt with round neck perfect for personalization. Available in 21 colors from size XS to 3XL. Because of its higher polyester composition, some of our customers use the white sweatshirt to sublimate.