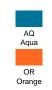

cause of its higher polyester composition, some of our customers use the white sweatshirt to sublimate.

#### Details:

- Double needle collar, cuffs and waistband for extra durability
- Cuffs and bottom hem in 1x1 rib with elastane.
- 290 g/m² approx.
- 65% Polyester / 35% Cotton

65% Polyester / 35% Cotton. Weight: 290 g/m² approx. (Pg. 74 catalog)







### SIZE

| EU     | XS    | S     | M     | L     | XL    | XXL   | XXXL  |
|--------|-------|-------|-------|-------|-------|-------|-------|
| Width  | 51 cm | 54 cm | 57 cm | 60 cm | 63 cm | 66 cm | 70 cm |
|        | 20.1" | 21.3" | 22.4" | 23.6" | 24.8" | 26"   | 27.6" |
| Length | 63 cm | 66 cm | 69 cm | 72 cm | 76 cm | 78 cm | 81 cm |
|        | 24.8" | 26"   | 27.2" | 28.3" | 29.9" | 30.7" | 31.9" |

### **COLOURS**