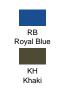

Because of its higher polyester composition, some of our customers use the white sweatshirt to sublimate.

#### Details:

- Double needle collar, cuffs and waistband for extra durability
- Cuffs and bottom hem in 1x1 rib with elastane.
- 290 g/m² approx.
- 65% Polyester / 35% Cotton

65% Polyester / 35% Cotton. Weight: 290 g/m² approx. (Pg. 74 catalog)







### SIZE

| EU     | XS    | S     | M     | L     | XL    | XXL   | XXXL  |
|--------|-------|-------|-------|-------|-------|-------|-------|
| Width  | 51 cm | 54 cm | 57 cm | 60 cm | 63 cm | 66 cm | 70 cm |
|        | 20.1" | 21.3" | 22.4" | 23.6" | 24.8" | 26"   | 27.6" |
| Length | 63 cm | 66 cm | 69 cm | 72 cm | 76 cm | 78 cm | 81 cm |
|        | 24.8" | 26"   | 27.2" | 28.3" | 29.9" | 30.7" | 31.9" |

### **COLOURS**