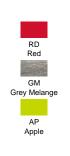

XL. Because of its higher polyester composition, some of our customers use the white sweatshirt to sublimate.

#### Details:

- Double needle collar, cuffs and waistband for extra durability
- Cuffs and bottom hem in 1x1 rib with elastane.
- 290 g/m² approx.
- 65% Polyester / 35% Cotton

65% Polyester / 35% Cotton. Weight: 290 g/m² approx. (Pg. 74 catalog)







### SIZE

| EU     | XS    | S     | M     | L     | XL    | XXL   | XXXL  |
|--------|-------|-------|-------|-------|-------|-------|-------|
| Width  | 51 cm | 54 cm | 57 cm | 60 cm | 63 cm | 66 cm | 70 cm |
|        | 20.1" | 21.3" | 22.4" | 23.6" | 24.8" | 26"   | 27.6" |
| Length | 63 cm | 66 cm | 69 cm | 72 cm | 76 cm | 78 cm | 81 cm |
|        | 24.8" | 26"   | 27.2" | 28.3" | 29.9" | 30.7" | 31.9" |

### **COLOURS**