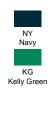

. Because of its higher polyester composition, some of our customers use the white sweatshirt to sublimate.

#### Details:

- Double needle collar, cuffs and waistband for extra durability
- Cuffs and bottom hem in 1x1 rib with elastane.
- 290 g/m² approx.
- 65% Polyester / 35% Cotton

65% Polyester / 35% Cotton. Weight: 290 g/m² approx. (Pg. 74 catalog)







### SIZE

| EU     | XS    | S     | M     | L     | XL    | XXL   | XXXL  |
|--------|-------|-------|-------|-------|-------|-------|-------|
| Width  | 51 cm | 54 cm | 57 cm | 60 cm | 63 cm | 66 cm | 70 cm |
|        | 20.1" | 21.3" | 22.4" | 23.6" | 24.8" | 26"   | 27.6" |
| Length | 63 cm | 66 cm | 69 cm | 72 cm | 76 cm | 78 cm | 81 cm |
|        | 24.8" | 26"   | 27.2" | 28.3" | 29.9" | 30.7" | 31.9" |

### **COLOURS**